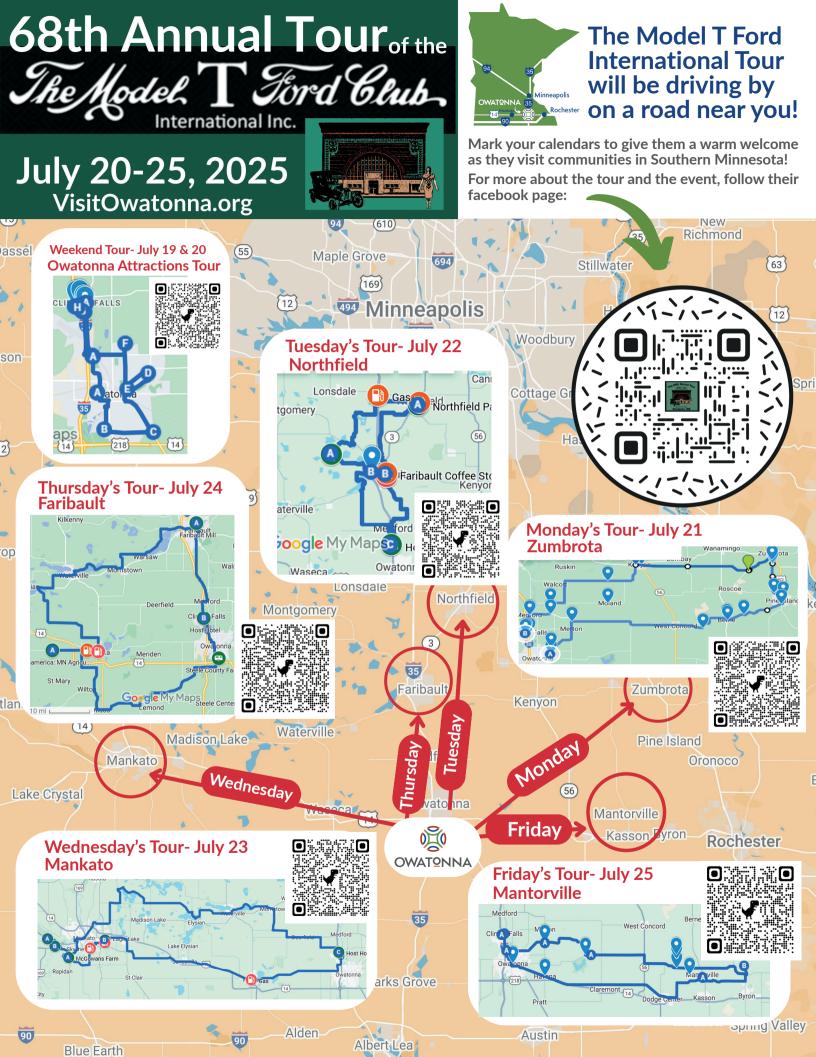

Scan to follow the tour's event facebook page for regular updates

The Model T Ford International Tour & Owatonna invites you to the following events held in Owatonna as a part of their week-long event July 19-25!

July 19 & 20- Self Guided **Owatonna Attractions Tour** 

See map on reverse side

Owatonna invites the Model T Ford Tour attendees to explore our attractions as they arrive to our community, including:

- State School Orphanage Museum
- Owatonna Arts Center
- National Farmers Bank (Saturday)
- Steele County Historical Society & Village of Yesteryear

Tuesday, July 22, 6PM **Old-Time Fashion Show** 

**Steele County History Center's** Village of Yesteryear

Step back in time with us at the Model T **Fashion Show!** 

Visitors, residents and Model T Tour attendees enjoy an evening together celebrating history.

**ANNOTAWC** 

where the extra mile takes you

Monday, July 21, 8AM **Car Judging Show** 

**Mineral** Springs Park

Check out the Model T Cars while they are on display as they are judged for different car categories. You'll have the chance to visit with the drivers and learn more about their cars and the adventures they experience while driving them!

Thursday, July 24, 5:30PM **Downtown Thursday** 

Downtown will be alive with energy, offering a delicious array of options from our local food trucks, unique finds from our vendors, and incredible music that will have you dancing in the

The Model T Cars will be on display, and offers the perfect opportunity to mingle with fellow car enthusiasts, and explore the heart of Owatonna.